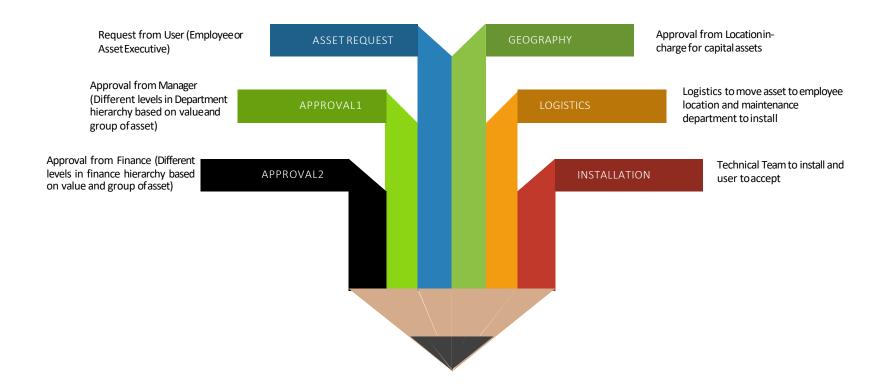

paceManagement

Visual representation of workspaces with occupationstatus



### NetworkSniffer

SNMP and WMI based network asset audittool



### CM MS

Maintenance Management System



### ServiceManagement

Service Management with multiple helpdeskfunctions





## Procure

Procure and add assets to asset register



## Allocate

Allocate assets tousers



## Transfer

Transfer assets from employee to employee or location to location



## Audit

Physically audit assets



## Retire

Sell, donate or scrap.





TRAXX can seamlessly integrate with any ERP system



Tracking till last level of location hierarchy



No limitation on users, assets or locations



Secure Spring Boot Framework



Efficient Self Audit feature simplifies asset audits

# STAKE HOLDING



# **Asset Allocation**



## Asset Movement Processes



## **FEATURES**

- Browser based, User friendly and Customisable
- ❖ Java Springs Framework − Provides Reliability, Stability and Security
- ❖ Platform independent and Scalable
- ❖ Access from anywhere using browser from clous
- Dynamic Nature Provides Control over configuration
- Multi Location Capability
- ❖ Tracking of Asset Movements



- Email Notifications
- ❖ Statutory Compliances
- ❖ Barcode, RFID and GPS Tags
- Multiple Depreciation methods
- ❖ Comprehensive Search Report
- Verification, Tagging and Reconciliation of Assets
- \* Restriction of access as per login levels



## Straight Line Method

(Cost – residual value) / number of years inservice

### Written Down Value Method

Rate for depreciation as per WDV method would be computed using the f