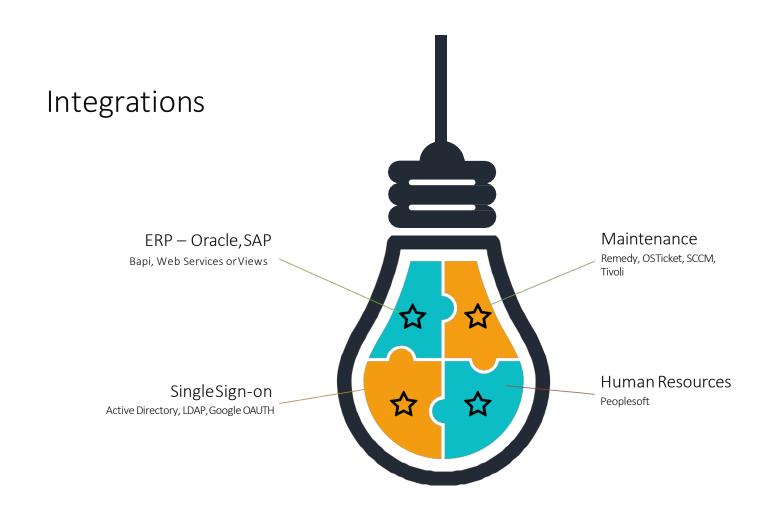

## **Integrations**

### Technology

Multithreading technology of Java is used to simultaneously communicate with APIs for fast data exchange.

### SCCM

TRAXX can seamlessly integrate with Microsoft SCCM to populate PAR. Frequency of data exchange can be configured.

### TIVOLI

TRAXX can integrate with IBM Tivoli to provide data of physical assets in near real time.

Customers can experience the convenience Network Audit Tool integration in asset audits, asset identification, configuration and license management.