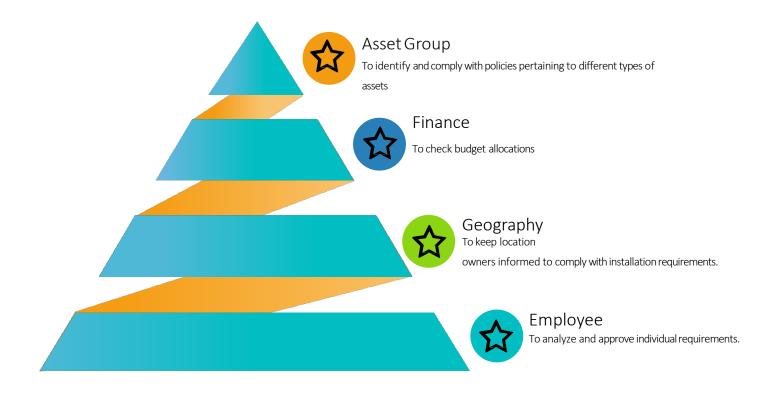

s





## MODULES



### SpaceManagement

Visual representation of workspaces with occupationstatus



### NetworkSniffer

SNMP and WMI based network asset audittool



### CM MS

Maintenance Management System



### ServiceManagement

Service Management with multiple helpdeskfunctions





## Procure

Procure and add assets to asset register



## Allocate

Allocate assets tousers



## Transfer

Transfer assets from employee to employee or location to location



## Audit

Physically audit assets



## Retire

Sell, donate or scrap.





TRAXX can seamlessly integrate with any ERP system



Tracking till last level of location hierarchy



No limitation on users, assets or locations



Secure Spring Boot Framework



Efficient Self Audit feature simplifies asset audits

# STAKE HOLDING



# **Asset Allocation**



## Asset Movement Processes



## **FEATURES**

- Browser based, User friendly and Customisable
- ❖ Java Springs Framework − Provides Reliability, Stability and Security
- ❖ Platform independent and Scalable
- ❖ Access from anywhere using browser from clous
- Dynamic Nature Provides Control over configuration
- Multi Location Capability
- ❖ Tracking of Asset Movements



- Email Notifications
- ❖ Statutory Compliances
- ❖ Barcode, RFID and GPS Tags
- Multiple Depreciation methods
- ❖ Comprehensive Search Report
- Verification, Tagging and Reconciliation of Assets
- \* Restriction of access as per login levels



## Straight Line Method

(Cost – residual value) / number of years inservice

### Written Down Value Method

Rate for depreciation as per WDV method wou