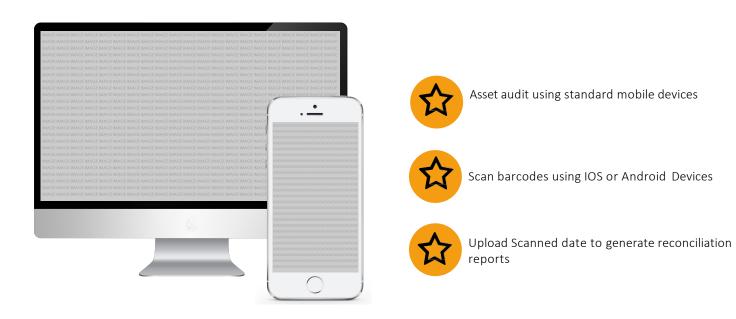

## **Asset Audits**

PERFORM A COMPLETE PHYSICAL AUDIT OF THOUSANDS OF ITEMS ACROSS MULTIPLE LOCATIONS.

FLAG ITEMS AS LOCATED, TRANSFERRED, DISPOSED OF MISPLACED OR MISSING.

SATISFY AUDITOR REQUIREMENTS BY PROVIDING INSTANT ACCESS TO AN AUDIT TRAIL.

ELIMINATE COSTLY AND TIME-CONSUMING MANUAL DESCRIPTION CHECKS.

DECREAS E TH E PROBABILITY OF HUMAN ERROR NORMALLY INHERENT IN THE MANUAL AUDIT PROCESS.

# MOBILE INTEGRATION