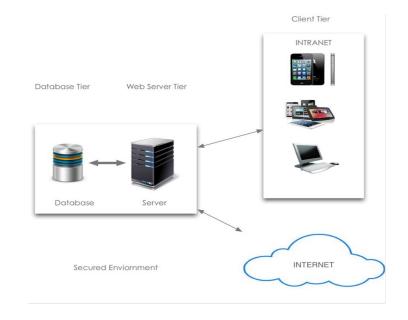

PROCESS.



## **HW** Configuration Sniffer api

Our Hardware Configuration sniffing tool works on standard Rest protocols. It can integrate with standard network discovery tools to automate discovery functions of IT assets.

## **Integrations**

### Technology

Multithreading technology of Java is used to simultaneously communicate with APIs for fast data exchange.

### SCCM

TRAXX can seamlessly integrate with Microsoft SCCM to populate PAR. Frequency of data exchange can be configured.

### TIVOLI

TRAXX can integrate with IBM Tivoli to provide data of physical assets in near real time.







Customers can experience the convenience Network Audit Tool integration in asset audits, asset identification, configuration and license management.

# MOBILE INTEGRATION





# **ARCHITECTURE**





#### CUT COST

The Best way to cut costs is to stop spending money that you don't need to spend. Here are some of the ways in which you may be spending money unnecessarily:

- BUYING THINGS YOU DON'T NEED BECAUSE YOU ALREADY HAVE THEM
- PAYING INSURANCE PREMIUMS ON NON-EXISTENT ITEMS
- 'LOSING' EQUIPMENT BECAUSE OF LAX SECURITY
- PAYING MAINTENANCE AND LICENSING CHARGES ON SOFTWARE WHICH IS NO LONGER INSTALLED
- PAYING LEASE PENALTIES BECAUSE LEASED EQUIPMENT IS NOT PROPERLY CONTROLLED

Independent research has estimated that many companies are overspending by at least 20% because of under-utilization, inefficient maintenance and petity theft of their assets. Asset management is the Key to expenditure control

#### MEET STATUTORY REQUIREMENTS

The Law requires you to keep accurate acco