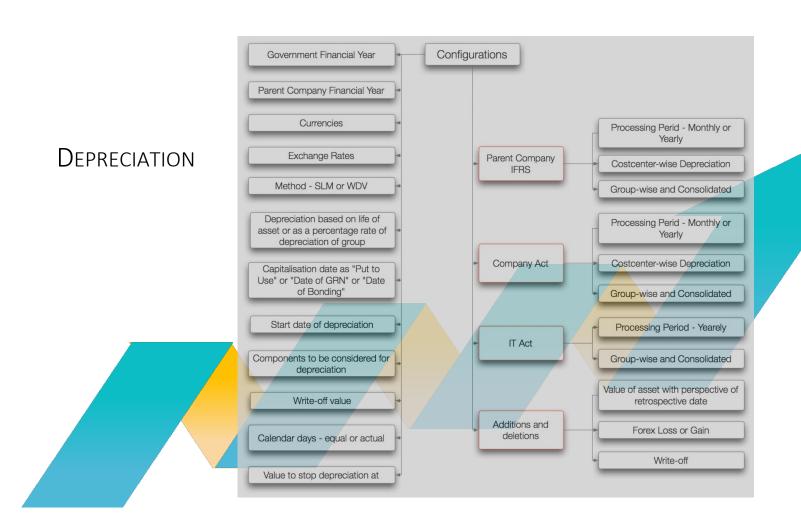

### De preciation

Straight line and written down values

## Straight Line Method

(Cost – residual value) / number of years inservice

### Written Down Value Method

Rate for depreciation as per WDV method would be computed using the following formula

R = Rate of Depreciation (in%)

n = Remaining useful life of the asset (in years)

s = Scrap value at the end of useful life of the asset

c= Cost of the asset/Written down value of the asset

### IFRS AND ASSET MANAGEMENT

SOME OF THE KEY IFRS REQUIREMENTS FOR ASSET MANAGEMENT ARE

- More analysis of fixed assets
- A DIFFERENT MEANS OF DEPRECIATION FOR FINANCE LEASES AND RESTATEMENT FOR PROPERTY
- OPEN AND CUSTOMIZABLE DEPRECIATION METHODS
- APPLY DEPRECIATION, REVALUATION AND/OR IMPAIRMENT TO CATEGORIES, SUBCATEGORIES OR COMPONENTS OF ASSETS
- MANAGE DIFFERENT VALUATIONS AND PROCESSING FOR A GIVEN ASSET IN PARALLEL
- PROVIDE COMPLETE AUDIT TRAIL