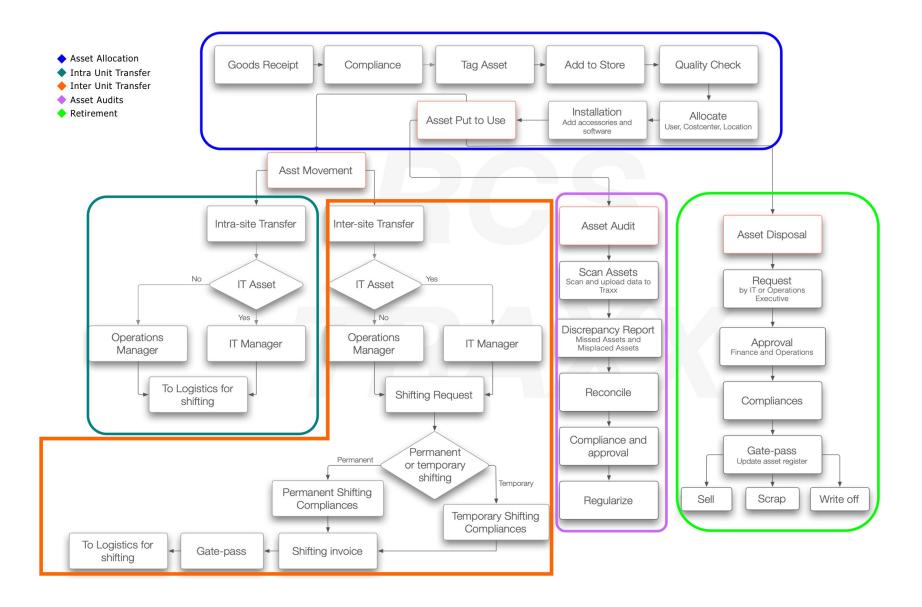

tation of workspaces with occupationstatus



### NetworkSniffer

SNMP and WMI based network asset audittool



### CM MS

Maintenance Management System



### ServiceManagement

Service Management with multiple helpdeskfunctions





## Procure

Procure and add assets to asset register



## Allocate

Allocate assets tousers



## Transfer

Transfer assets from employee to employee or location to location



## Audit

Physically audit assets



## Retire

Sell, donate or scrap.





TRAXX can seamlessly integrate with any ERP system



Tracking till last level of location hierarchy



No limitation on users, assets or locations



Secure Spring Boot Framework



Efficient Self Audit feature simplifies asset audits

# STAKE HOLDING



# **Asset Allocation**



## Asset Movement Processes



## **FEATURES**

- Browser based, User friendly and Customisable
- ❖ Java Springs Framework − Provides Reliability, Stability and Security
- ❖ Platform independent and Scalable
- ❖ Access from anywhere using browser from clous
- Dynamic Nature Provides Control over configuration
- Multi Location Capability
- ❖ Tracking of Asset Movements



- Email Notifications
- ❖ Statutory Compliances
- ❖ Barcode, RFID and GPS Tags
- Multiple Depreciation methods
- ❖ Comprehensive Search Report
- Verification, Tagging and Reconciliation of Assets
- \* Restriction of access as per login levels



## Straight Line Method

(Cost – residual value) / number of years inservice

### Written Down Value Method

Rate for depreciation as per WDV method would be computed using the following formula



R = Rate of